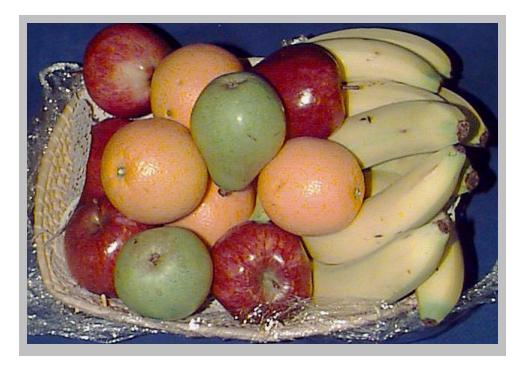

## !UA3.300.10 FRUIT BASKET

(Yield = 1)

### Instructions:

Line a 5066a Basket with saran and arrange fruit as follows:

- 9 bananas with their tips out at the 3 o'clock position
- 3 red apples at the 6, 8 & 10 o'clock positions
- 1 pear at the 7 o'clock position
- 1 orange in the center
- Carefully arrange the remaining fruit on top, as in picture